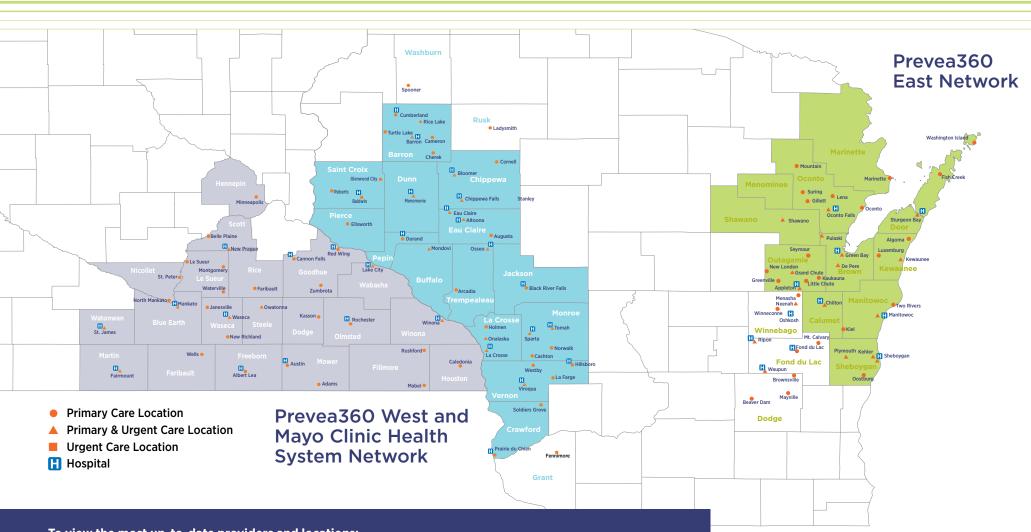

# Service Area Map

# To view the most up-to-date providers and locations:

- 1. Go to prevea360.com/doctors.
- Select your health plan type in the drop-down menu.
  For the Prevea360 East Network, select [State of WI Prevea360 East].
  For Prevea360 West, select [State of WI Prevea360 West and Mayo Clinic Health System].
- 3. Search by name, specialty, gender, language and/or location.

# Prevea360 West and Mayo Clinic Health System Network

# WISCONSIN

#### BARRON

#### Barron

▲ MCHS Northland Barron Clinic

#### Cameron

Fogarty Clinic

# Chetek

MCHS Northland Chetek Clinic

#### Cumberland

Cumberland

- Cumberland Clinic
- Eau Claire Medical Clinic -
- Prevea Health at Cumberland **Memorial Hospital**
- Oak Leak OB/GYN

## Rice Lake

- Prevea Rice Lake Health Center
- Eau Claire Medical Clinic Rice
- MCHS Northland Rice Lake Clinic

# Turtle Lake

Cumberland Healthcare Turtle Lake Center

# **BAYFIELD COUNTY**

## Cable

 Fogarty Surgical Services And Family Care Clinic

## BUFFALO

#### Mondovi Prevea Mondovi Health Center

▲ MCHS Oakridge Mondovi Clinic

# CHIPPEWA

# Chippewa Falls

- Prevea Chippewa Falls Health Center
- Oakleaf Pediatrics
- Sunrise Family Care Clinic
- Eau Claire Medical Clinic Chippewa Falls
- MCHS Chippewa Valley Chippewa Falls Clinic
- Prevea St. Joseph's Heath Center - Chippewa Falls

### **Bloomer**

▲ MCHS Chippewa Valley Bloomer Clinic

#### Cornell

Prevea Cornell Health Center

### Stanley

 Eau Claire Medical Clinic -Stanley

# CRAWFORD

# Prairie Du Chien

- Crossing Rivers Health MCHS Franciscan Healthcare
- Prairie Du Chien

#### **Soldiers Grove** Kickapoo Valley Medical Clinic

DUNN

# Menomonie

- Prevea Menomonie Health Center
- MCHS Red Cedar Menomonie Clinic

### **EAU CLAIRE**

Prevea Health - Altoona Augusta

Altoona

Prevea Augusta Health Center Eau Claire

Oakleaf Clinics - Pine Grove Family Medicine

#### Oakleaf Clinics - Eau Claire **Medical Clinic**

- Southside Medical Clinic
- Oakleaf Pediatrics Confluence Healthcare
- Eau Claire Health Center
- ▲ MCHS In Eau Claire -Clairemont Campus
- MCHS In Eau Claire Luther Campus
- Prevea Hamilton Health Center
- ▲ Prevea Sacred Heart Health Center

# GRANT

### Fennimore

Crossing Rivers Health

### **JACKSON**

LA CROSSE

### **Black River Falls**

- Krohn Clinic
- Black River Memorial Hospital

Holmen MCHS Franciscan Healthcare -Holmen

#### La Crosse

- MCHS Fam Laoh
- MCHS Franciscan Healthcare -La Crosse
- MCHS Franciscan Healthcare -Family Health Clinic

# La Crosse

MCHS Franciscan Healthcare -

# Cashton

Scenic Bluffs Health Center Inc

- Norwalk
- Sparta

#### - Sparta Tomah

- ▲ MCHS Franciscan Healthcare
- ▲ Tomah Health Specialty Clinic

## PEPIN

# Durand

- AdventHealth Medical Group Primary Care at Durand North
- Southside Ob/Gvn Durand

# WASHBURN Spooner

Fogarty Clinic Spooner

## Ellsworth

# MCHS Red Wing - Ellsworth

# RUSK Ladvsmith

Prevea Ladvsmith Health Center

# ST. CROIX Baldwin

- MCHS Franciscan Healthcare

### Onalaska

Onalaska

# MONROE

- Scenic Bluffs Health Center Inc
  - MCHS Oakridge Osseo Clinic

# ▲ MCHS Franciscan Healthcare

- Tomah

- AdventHealth Medical Group Primary Care at Durand South

### PIERCE

# WISCONSIN BROWN

# De Pere

- Prevea East De Pere Health Center
- Prevea Lawrence Drive Health Center Prevea West De Pere Health

▲ Prevea East Mason Health

#### Center **Green Bav**

Center

Center

Prevea Washington Street Health Center Prevea Ashwaubenon Health

Prevea360 East Network

# Regional Clinic (2)

- SSM Health Fond du Lac Prevea Howard Health Center Regional Clinic Prevea Holmgren Way Health Ripon
- New Community Clinic Regional Clinic HSHS St. Mary's Hospital Waupun
- **Medical Center** Prevea Allouez Health Center

#### Prevea St. Mary's Health Center Dousman Clinic

Pulaski

Prevea Shawano Avenue Clinic

# Prevea Pulaski Health Center CALUMET

# Chilton

Ascension Calumet at Chilton Ascension Medical Group

# DODGE

#### **Beaver Dam** SSM Health Fond du Lac

Regional Clinic

Mayville

- Brownsville SSM Health Fond du Lac Regional Clinic
- SSM Health Fond du Lac Regional Clinic

# DOOR

### Fish Creek

 Door County Medical Center Fish Creek Clinic

### Sturgeon Bay Door County Medical Center

### Sturgeon Bay Clinic Washington Island

Door County Medical Center Marinette Washington Island Prevea Marinette Health Center

# FOND DU LAC

### Fond du Lac SSM Health Fond du Lac

# **Mount Cavalry**

- SSM Health Fond du Lac
- SSM Health Fond du Lac Regional Clinic

# KEWAUNEE Algoma

Center

Center

Kiel

Door County Medical Center Algoma Clinic

#### Kewaunee Prevea Kewaunee Health

Luxemburg Prevea Luxemburg Health

# Ascension Medical Group at

MANITOWOC

- Manitowoc HFM Family Medicine HFM Internal Medicine &
- HFM Shady Lane Clinic HFM Pediatrics

Gastroenterology

#### Prevea Manitowoc Health Center

HFM Lakeshore Family Medicine

HFM Lakefront Primary

HSHS St. Clare Memorial

HSHS St. Clare Memorial

HSHS St. Clare Memorial

Hospital Prevea Mountain

Prevea Oconto Health Center

Hospital Prevea Oconto Falls

Hospital Prevea Suring Health

HSHS St. Clare Memorial

HSHS St. Clare Memorial

Hospital Prevea Lena Health

Hospital Prevea Gillett Health

Two Rivers

MARINETTE

OCONTO

Gillett

Center

Lena

Center

Mountain

**Health Center** 

Oconto Falls

**Health Center** 

Suring

Oconto

HFM Women's Health

# 1531 Madison Street (3)

Prevea Appleton Health Center Greenville

OUTAGAMIE

Richmond Street

**Grand Chute** 

Ascension Medical Group at

Ascension Medical Group at

Appleton

#### Ascension Medical Group at Greenville

Kaukauna

Little Chute

Little Chute

Ascension Medical Group at Kaukauna

#### Ascension Medical Group at Neenah

Sevmour Prevea Sevmour Health Center

# Shawano

# SHEBOYGAN Kohler

SHAWANO

Prevea Kohler Health Center Oostburg

#### **Plymouth** Prevea Plymouth Health Center

- Sheboygan Prevea Sheboygan Health
- Center Sheboygan Internal Medicine
- Sheboygan Pediatrics Associates, S.C.

 Ascension Medical Group at New London

# WINNEBAGO

- Appleton Road
- Ascension Medical Group at Deerwood Avenue

Ascension Medical Group at

# Main Street

- Koeller Street Ascension Medical Group at
- Winneconne Ascension Medical Group at

# To view the most up-to-date providers and locations:

- 1. Go to prevea360.com/doctors.
- 2. Select your health plan type in the drop-down menu. For the Prevea360 East Network, select [State of WI - Prevea360 East]. For Prevea360 West, select [State of WI - Prevea360 West and Mayo Clinic Health System]

#### 1501 Madison Street Ascension Medical Group at

# Associates, S.C.

# WAUPACA

**New London** 

# Menasha

- Ascension Medical Group at
- Oshkosh Prevea Shawano Health Center Ascension Medical Group at

# Ninth Avenue

Prevea Oostburg Health Center Winneconne

3. Search by name, specialty, gender, language and/or location.

# **PREVEA360 EAST**

#### WISCONSIN

### Appleton

Ascension NE WI Hospital - St. Elizabeth Campus