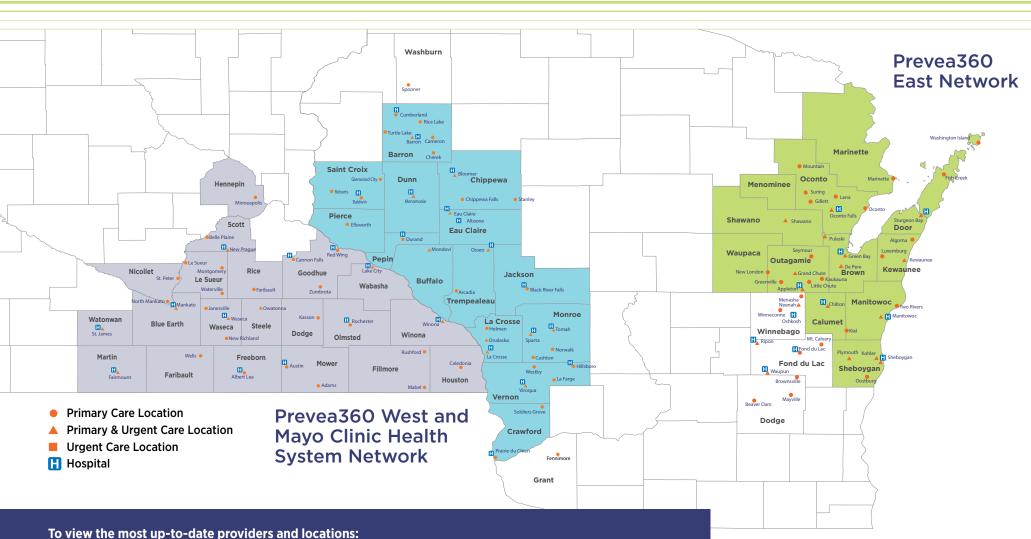

# Service Area Map

- 1. Go to Prevea360.com/Doctors.
- 2. Select your health plan type in the drop-down menu. For the Prevea360 East Network, select [State of WI - Prevea360 East]. For Prevea360 West, select [State of WI - Prevea360 West and Mayo Clinic Health System].
- 3. Search by name, specialty, or click "show more options" to search by gender, language and/or location.

## Prevea360 West and Mayo Clinic Health System Network

## WISCONSIN

## To view the most up-to-date providers and locations:

- 1. Go to Prevea360.com/Doctors.
- Select your health plan type in the drop-down menu.
   For the Prevea360 East Network, select [State of WI Prevea360 East].
   For Prevea360 West, select [State of WI Prevea360 West and Mayo Clinic Health System]
- 3. Search by name, specialty, or click "show more options" to search by gender, language and/or location.